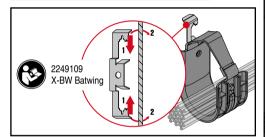

## X-DH ... BW Data Hook

2259235 A1-11.2019



Load rating: (30lbs). Corresponds with mechanical strength according to UL. Standard for Hardware for the Support of Conduit Tubing and Cable. UL2299, Suibable for use in Air Handling Spaces (plenums) in accordance with Section 300.22 (C) and (D) of the National Electrical Code, and Fulse 12-010 (3), (4), and (5), and 12-020 of the Canadian Electrical Code, Part I. Mounting orientation: Vertical.













| Cable Type | X-DH 1" | X-DH 2" | X-DH 4" |
|------------|---------|---------|---------|
| CAT 5e     | 30      | 95      | 360     |
| CAT 6      | 20      | 70      | 260     |
| CAT 6a     | 12      | 40      | 155     |
| CAT 7a     | 10      | 35      | 125     |

Cable capacity is calculated based on a 70% fill rate.