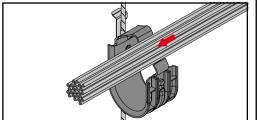

## X-DH ... BW Data Hook

2259235 A1-11.2019

Load rating: (30lbs). Corresponds with mechanical strength according to UL. Standard for Hardware for the Support of Conduit Tubing and Cable. UL2299, Suibable for use in Air Handling Spaces (plenums) in accordance with Section 300.22 (C) and (D) of the National Electrical Code, and Fulse 12-010 (3), (4), and (5), and 12-020 of the Canadian Electrical Code, Part I. Mounting orientation: Vertical.