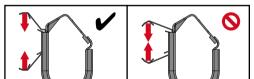

## X-DH ... BW Data Hook

2259235 A1-11.2019



Load rating: (30lbs). Corresponds with mechanical strength according to UL. Standard for Hardware for the Support of Conduit Tubing and Cable. UL2299, Suibable for use in Air Handling Spaces (plenums) in accordance with Section 300.22 (C) and (D) of the National Electrical Code, and Fulse 12-010 (3), (4), and (5), and 12-020 of the Canadian Electrical Code, Part I. Mounting orientation: Vertical.













| Cable Type | X-DH 1" | X-DH 2" | X-DH 4" |
|------------|---------|---------|---------|
| CAT 5e     | 30      | 95      | 360     |
| CAT 6      | 20      | 70      | 260     |
| CAT 6a     | 12      | 40      | 155     |
| CAT 7a     | 10      | 35      | 125     |

Cable capacity is calculated based on a 70% fill rate.