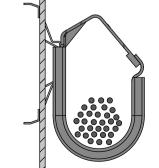

| Cable Type | X-DH 1" | X-DH 2" | X-DH 4" |
|------------|---------|---------|---------|
| CAT 5e     | 30      | 95      | 360     |
| CAT 6      | 20      | 70      | 260     |
| CAT 6a     | 12      | 40      | 155     |
| CAT 7a     | 10      | 35      | 125     |

Cable capacity is calculated based on a 70% fill rate.