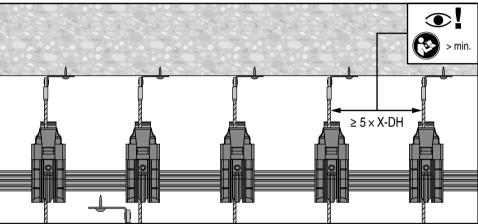

## X-DH ... BW Data Hook

2259235 A1-11.2019

Load rating: (30lbs). Corresponds with mechanical strength according to UL. Standard for Hardware for the Support of Conduit Tubing and Cable. UL2299, Suibable for use in Air Handling Spaces (plenums) in accordance with Section 300.22 (C) and (D) of the National Electrical Code, and Fulse 12-010 (3), (4), and (5), and 12-020 of the Canadian Electrical Code, Part I. Mounting orientation: Vertical.